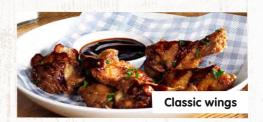

# **Classic Wings**

Tossed in a smoky BBQ sauce

**x6 WINGS 5.29** (serves 1, 466kcal)

**x12 WINGS 9.29** (serves 2, 895kcal, 448kcal per serve)

**x18 WINGS 13.29** (serves 3, 1,325kcal, 442kcal per serve)