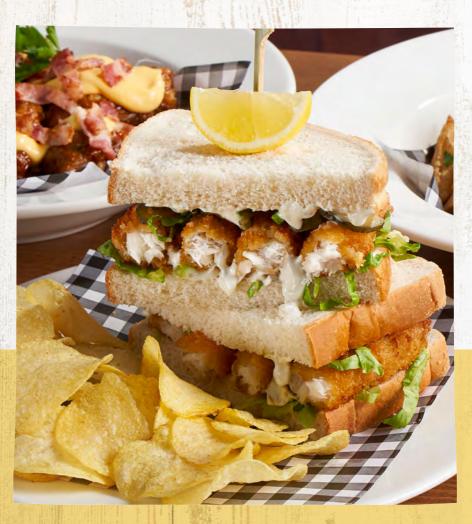

# Fish Finger Goujon Sandwich" 6.49

Served with gherkins, tartare sauce, crisp lettuce, in white bloomer bread and ready salted crisps (938kcal)

↑ Upgrade to skin-on chips ♥ ▼ 79p (993kcal)

### Club Sandwich 6.49

Streaky bacon, succulent chicken breast, fresh tomato, crisp lettuce and mayonnaise, topped with a fried egg and sandwiched between 3 slices of toasted white bloomer bread. Served with ready salted crisps (1245kcal)