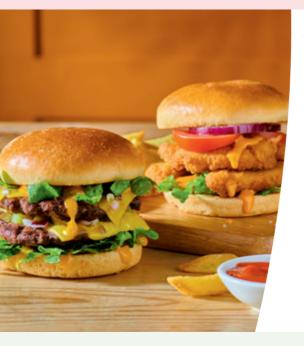

### NEW 12" Margherita base with your choice of 3 toppings (878kcal)

11.19

Pepperoni (+130kcal) Ham<sup>1</sup> (+40kcal) Mushroom **②** (+23kcal) Chicken (+77kcal)

Red Onion (+8kcal)

Red Pepper **0** (+6kcal) Tomato 🛡 (+12kcal) Fresh Red Chilli (+1kcal) Pineapple **0** (+22kcal)