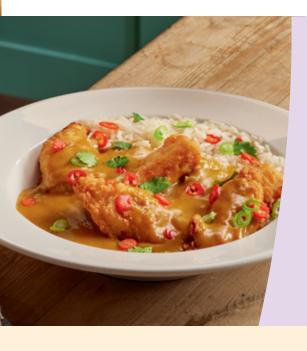

### Chicken Katsu Curry

11.39

Chicken goujons topped with our signature curry sauce, served with white rice (635kcal)

**Chicken Tikka Curry** 

11.39

Served with white rice, a poppadom & mango chutney (610kcal)