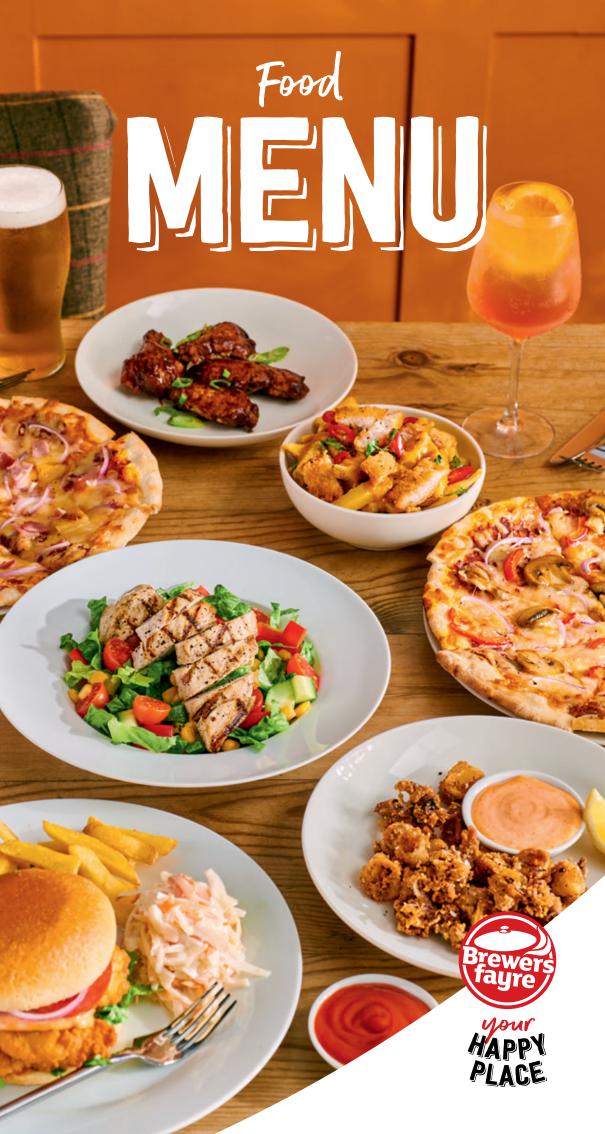

With cheese & bacon. Served with reduced-fat soured cream (428kcal)

Garlic Bread **(**350kcal)

**Sharing Platter** 

Tomato Soup 0

3.49

12.29

NEW Salt & Pepper Calamari®

Served with spicy mayo