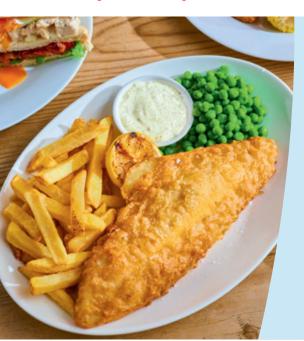

Wholetail Scampi & Chips\*\*^

Served with tartare sauce and your choice of peas (894kcal) or mushy peas (932kcal)

◆ Add white bread & butter for 99p ◆ (+258kcal)

### Beer-Battered Haddock & Chips§\*\* @ 12.89

Battered in house and served with tartare sauce and your choice of peas (1,217kcal) or mushy peas (1,255kcal)

◆ Add white bread & butter for 99p ◆ (+258kcal)