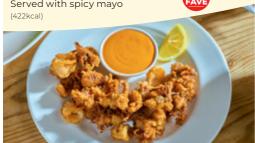

### **Big Stack Burger**

Two 1/4lb\* steak burgers, Cheddar, lettuce, gherkin, red onion & burger sauce (1,332kcal)

### Cheese & Bacon Burger

A 1/4lb\* steak burger with tomato, lettuce, gherkin, red onion & burger sauce (1,058kcal) 11.29

### Spicy Chicken Burger

A stack of crunchy chicken goujons with spicy mayo (1,125kcal)

13.29

Swap to grilled chicken breast (910kcal)