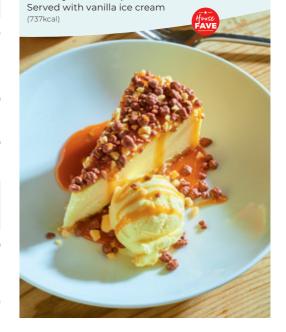

### Cadbury® Crunchie ® Baked New York-style che

Baked New York-style cheesecake, topped with Cadbury® Crunchile pieces & caramel sauce.

5.99