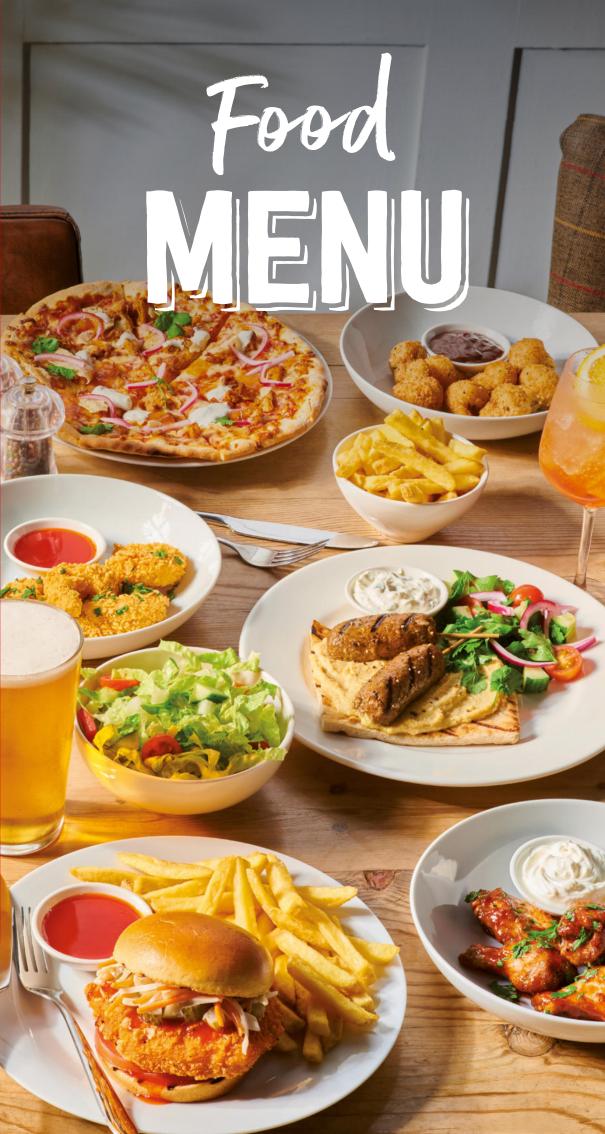

# Why not start WITH A DRINK

# **FAVOURITE WINES**

The Ned, Sauvignon Blanc ♥ 0

New Zealand | 12.5%. Vibrant with lime zest, lemongrass & passion fruit

**Jack Rabbit, Pinot Grigio** Italy | 11.0% Zesty with flavours of fresh apple

Jam Shed, Chardonnay Australia | 12.0% Rich, toasty & buttery with flavours of peach & lemon **Jam Shed, Shiraz** Australia | 12.5% Rich, jammy & smooth with sweet red berry, vanilla & spice

Flagstone Poetry, Merlot South Africa | 13.0% Soft & fruity, with flavours of blackberries, plums & a hint of mint

Prosecco for one ♥ ① Italy | 11.0% Light & fresh with flavours of wild apples & pear fruits

# GIN

# **Tarquin's Blood Orange**

Best served with Fever-Tree Mediterranean Tonic

# Warner's Rhubarb

Best served with Fever-Tree Ginger Ale 40.0%, 1.0 uni