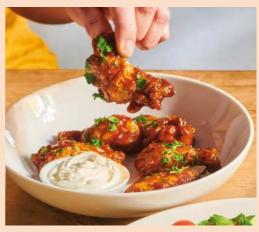

# ໜ Chicken Wing Roulette§

Feeling brave? Tuck in to 6 crispy chicken wings with various sauces & heat levels (542kcal)