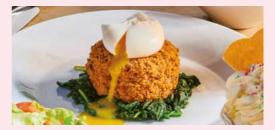

# Beer-Battered Haddock & Chips \*\*\* @

Battered in-house & served with tartare sauce & your choice of peas (1,126kcal) or mushy peas (1,164kcal)

• Add white bread & butter • (+258kcal)

Sustainably sourced pollock, smoked haddock, salmon, king prawns & mashed potato with a Cheddar sauce centre. Coated in breadcrumbs, served with a poached egg, wilted spinach & skin-on chips (790kcal)

# Melt-in-the-Middle Fish Pie Fishcake\*\*

Sustainably sourced pollock, smoked haddock, salmon, king prawns & mashed potato with a Cheddar sauce centre. Coated in breadcrumbs. served with a poached egg, wilted spinach & skin-on chips (790kcal)