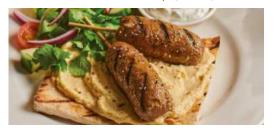

# ໜ Lebanese Style Lamb Kofta & Flatbread

Served with chicknea & butterbean houmous tzatziki, pickled red onions, cucumber, red pepper, tomato & mint salad & skin-on chips (1,085kcal)