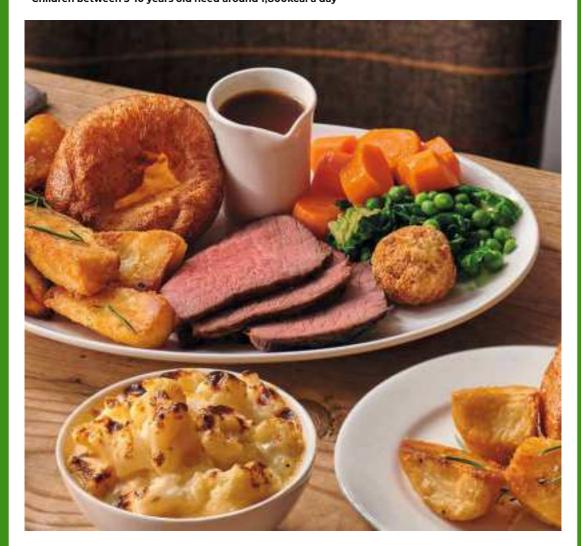

Tuck in to the best roast in town. Choose from our three succulent meats... or why not have all 3? (1,381kcal)

Served every Sunday 12-6pm.#

All our roasts are served with crispy roast potatoes, a golden Yorkshire, stuffing, a selection of vegetables & gravy, unless otherwise stated.

#### Beef

Sourced from British & Irish farms (1.451kcall)

# ADD BOTTOMLESS FAVOURITES TO YOUR ROAST FOR 1.00 o

Tuck into unlimited portions of our crispy roast potatoes (274kcal per portion), golden Yorkshires (121kcal per piece) & gravy (18kcal per portion)

## SIDES

Cauliflower Cheese () (236kcal)

1.99

Choose from our 3 delicious meats:

Beef (705kcal)

Turkey (610kcal)

Gammon (661kcal)

Served with roast potatoes, a selection of vegetables, golden Yorkshire & gravy.